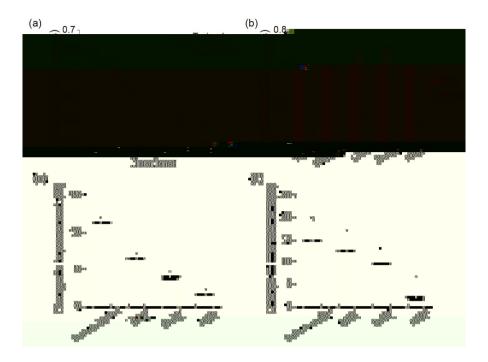

## Improvement

= (Threshold 
$$_{pre}$$
 - Threshold  $_{post}$ ) / Threshold  $_{pre}$  × 100%. (2)

$$MI = \frac{R_{\text{texture}} - R_{\text{noise}}}{R_{\text{texture}} + R_{\text{noise}}},$$
(3)