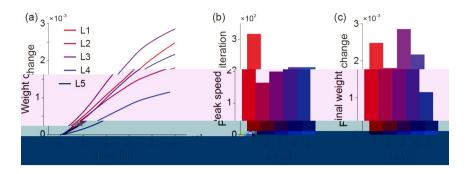

|    |  |  |
|                                         |    |  |  |
|                                         |    |  |  |
|                                         |    |  |  |
|                                         |    |  |  |
|                                         |    |  |  |
| -                                       |    |  |  |
|                                         |    |  |  |
|                                         |    |  |  |
|                                         |    |  |  |

$$\frac{1}{p} = \sum_{i=1}^{3} \frac{D_{\text{same}}}{D_i}.$$
 (1)

## Improvement

= (Threshold 
$$_{pre}$$
 - Threshold  $_{post}$ ) / Threshold  $_{pre}$  × 100%. (2)

$$MI = \frac{R_{\text{texture}} - R_{\text{noise}}}{R_{\text{texture}} + R_{\text{noise}}},$$
(3)