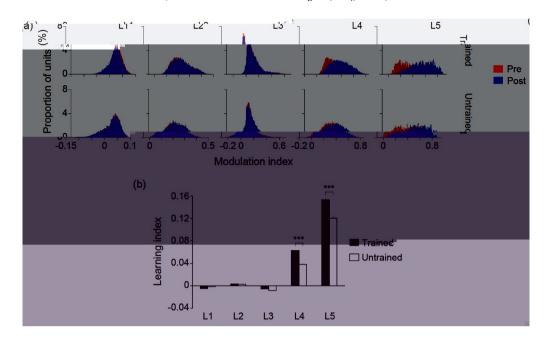

|    |  |  |
|                                         |    |  |  |
|                                         |    |  |  |
|                                         |    |  |  |
|                                         |    |  |  |
|                                         |    |  |  |
| -                                       |    |  |  |
|                                         |    |  |  |
|                                         |    |  |  |
|                                         |    |  |  |

$$\frac{1}{p} = \sum_{i=1}^{3} \frac{D_{\text{same}}}{D_i}.$$
 (1)

## Improvement

= (Threshold 
$$_{pre}$$
 - Threshold  $_{post}$ ) / Threshold  $_{pre}$  × 100%. (2)

$$MI = \frac{R_{\text{texture}} - R_{\text{noise}}}{R_{\text{texture}} + R_{\text{noise}}},$$
(3)