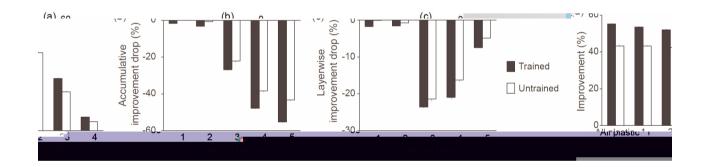

## Improvement

= (Threshold 
$$_{pre}$$
 - Threshold  $_{post}$ ) / Threshold  $_{pre}$  × 100%. (2)

$$MI = \frac{R_{\text{texture}} - R_{\text{noise}}}{R_{\text{texture}} + R_{\text{noise}}},$$
(3)